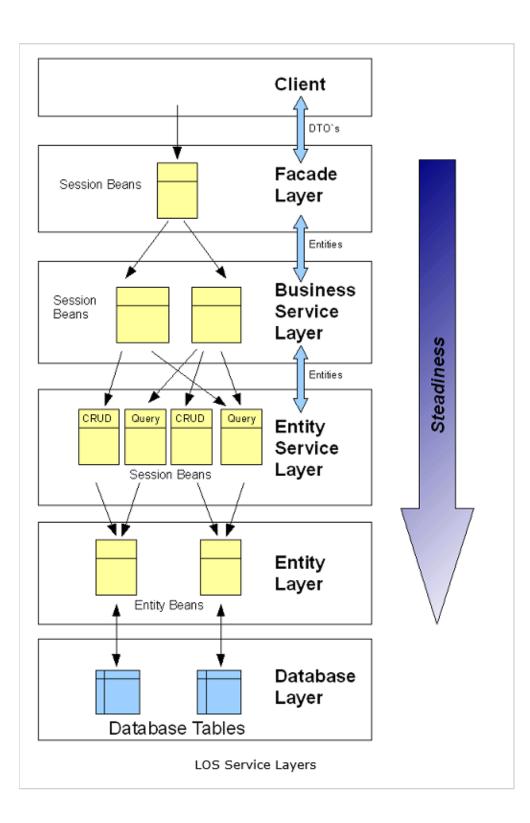

# **The Business Tier**

The server application is deployed as an enterprise archive.