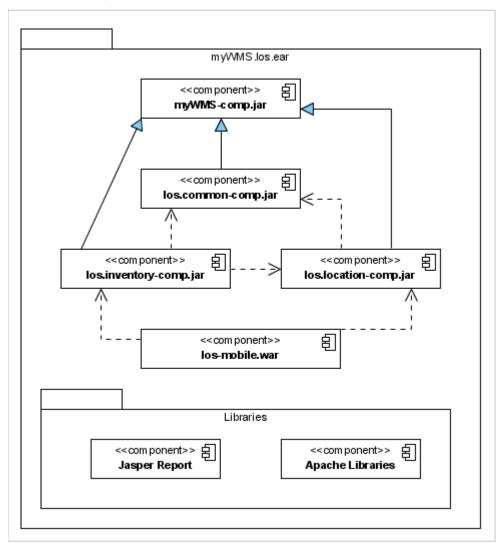

#### Content of LOS Enterprise Archive

The figure shows the components of the LOS server application and their dependencies.

#### myWMS component

Provides core data model and services.

#### los.common component

Extends myWMS component with generic CRUD services, report services and configuration service.

#### los.location component

Extends myWMS component with storage functionality. Depends on los.common component.

#### los.inventory component

Extends myWMS component with inventory functionality. Depends on los.common and los.location components.

### los ... component

there are more components, maybe designed by you?

## los.mobile

The web application for handhelds. Makes use of all components.Libraries Additional third party libraries.

The components themself are designed in service oriented way.